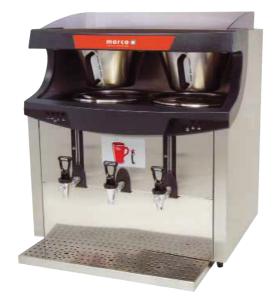

## Qwikbrew Twin /Maxibrew Twin

Filter coffee machine / bulk brew

## **Features**

Boiler-brewer range
Excellence in coffee
Stainless steel construction
Half and full brew feature
Separate hot water and coffee taps
Self-service options available
2 coffee urns

2 full brews can run simultaneously

## **Freshcup Features**

Freshcup technology to ensure coffee is always fresh

Double wall insulation to protect freshly brewed coffee

Automatic dump facility to remove stale coffee

Automatic rinse facility to remove oils from urns