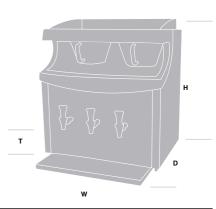

## **Options**

Maxibrew Twin

Qwikbrew Twin

Ideal for very high volume coffee requirements, e.g. hotels, banqueting and large canteens.

|                                          |               |                       | Water |                  | Coffee       |      |                         |       |                |                |                            |   |                          |
|------------------------------------------|---------------|-----------------------|-------|------------------|--------------|------|-------------------------|-------|----------------|----------------|----------------------------|---|--------------------------|
| Qwikbrew                                 | Order<br>Code | Immediate<br>Draw Off |       | Cups<br>Per Hour | Full<br>Brew | Cups | Dimensions<br>(DxWxHmm) | T(mm) | Power<br>@230V | Weight<br>(kg) | Packing (mm)<br>Dimensions |   | Plumbing<br>Requirements |
| Qwikbrew Twin                            | 1000495       | 6.8L                  | 56.0L | 311              | 6L x 2       | 377  | 620x650x744             | 170   | 5.6kW          | 40             | 750x550x850                | 1 | 3/4" BSP                 |
| Qwikbrew twin front delivery push button |               | 6.8L                  | 56.0L | 311              | 6L x 2       | 377  | 440x650x744             | 150   | 5.6kW          | 40             | 750x550x850                | 1 | 3/4" BSP                 |
| Maxibrew Twin                            | 1000465       | 8.5L                  | 84.0L | 467              | 12L x 2      | 529  | 630x762x867             | 170   | 8.4kW 3ph      | 50             | 850x850x650                | 1 | 3/4" BSP                 |
| Maxibrew Twin front delivery push button |               | 8.5L                  | 84.0L | 467              | 12L x 2      | 529  | 480x762x867             | 150   | 8.4kW 3ph      | 50             | 850x850x650                | 1 | 3/4" BSP                 |
| Maxibrew Freshcup                        | 1000466       | 8.5L                  | 84.0L | 467              | 12L x 2      | 529  | 630x762x888             | 170   | 8.4kW 3ph      | 50             | 850x850x650                | 1 | 3/4" BSP                 |