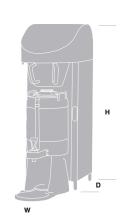

# **Shuttle Brewers**

Filter coffee machine / insulated urn

## Ideal for medium to high volume coffee requirements, e.g. hotels, restaurants and canteens.

| Shuttle Brewers         | Order<br>Code | Full<br>Brew | Cups<br>Per Hour | Dimensions<br>(DxWxHmm) | Power<br>@ 230V | Weight<br>(kg) | Packing (mm)<br>Dimensions | Qty<br>Pallet | Plumbing<br>Requirements |
|-------------------------|---------------|--------------|------------------|-------------------------|-----------------|----------------|----------------------------|---------------|--------------------------|
| Shuttle Brewer 5.6      | 1000650       | 5.5L         | 189              | 510x300x925             | 5.6kW           | 24.0           | 1060x620x440               | 3             | 3/4" BSP                 |
| Shuttle Brewer 2.8      | 1000651       | 5.5L         | 189              | 510x300x925             | 2.8kW           | 24.0           | 1060x620x440               | 3             | 3/4" BSP                 |
| Mini Shuttle Brewer 5.6 | 1000655       | 5.5L         | 189              | 510x300x690             | 5.5kW           | 17.5           | 620x440x800                | 6             | 3/4" BSP                 |
| Mini Shuttle Brewer 2.8 | 1000656       | 5.5L         | 189              | 510x300x690             | 2.8kW           | 17.5           | 620x440x800                | 6             | 3/4" BSP                 |
| Shuttle 6.0L            | 1700174       |              |                  | 420x245x570             |                 | 7.0            | 640x310x440                | 16            |                          |