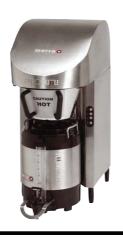

### **Options**

Filtro Shuttle

Mini Filtro Shuttle

Urn 6.0L

## Ideal for medium to high volume coffee requirements, e.g. hotels, restaurants and canteens.

| Shuttle Brewers         | Order<br>Code | Full<br>Brew | Cups<br>Per Hour | Dimensions<br>(DxWxHmm) | Power<br>@ 230V | Weight<br>(kg) | Packing (mm)<br>Dimensions | Qty<br>Pallet | Plumbing<br>Requirements |
|-------------------------|---------------|--------------|------------------|-------------------------|-----------------|----------------|----------------------------|---------------|--------------------------|
| Shuttle Brewer 5.6      | 1000650       | 5.5L         | 189              | 510x300x925             | 5.6kW           | 24.0           | 1060x620x440               | 3             | 3/4" BSP                 |
| Shuttle Brewer 2.8      | 1000651       | 5.5L         | 189              | 510x300x925             | 2.8kW           | 24.0           | 1060x620x440               | 3             | 3/4" BSP                 |
| Mini Shuttle Brewer 5.6 | 1000655       | 5.5L         | 189              | 510x300x690             | 5.5kW           | 17.5           | 620x440x800                | 6             | 3/4" BSP                 |
| Mini Shuttle Brewer 2.8 | 1000656       | 5.5L         | 189              | 510x300x690             | 2.8kW           | 17.5           | 620x440x800                | 6             | 3/4" BSP                 |
| Shuttle 6.0L            | 1700174       |              |                  | 420x245x570             |                 | 7.0            | 640x310x440                | 16            |                          |