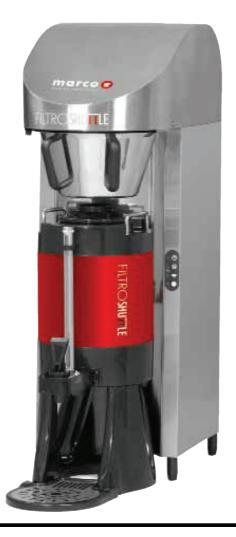

# **Shuttle Brewers**

Filter coffee machine / insulated urn

#### **Features**

Excellence in coffee

Attractive design for prestigious locations

Stainless steel construction

Variable batch volumes

Basket safety lock during brewing

Easy to operate

Pulse brew options

## Ideal for medium to high volume coffee requirements, e.g. hotels, restaurants and canteens.

| Shuttle Brewers         | Order<br>Code | Full<br>Brew | Cups<br>Per Hour | Dimensions<br>(DxWxHmm) | Power<br>@ 230V | Weight<br>(kg) | Packing (mm)<br>Dimensions | Qty<br>Pallet | Plumbing<br>Requirements |
|-------------------------|---------------|--------------|------------------|-------------------------|-----------------|----------------|----------------------------|---------------|--------------------------|
| Shuttle Brewer 5.6      | 1000650       | 5.5L         | 189              | 510x300x925             | 5.6kW           | 24.0           | 1060x620x440               | 3             | 3/4" BSP                 |
| Shuttle Brewer 2.8      | 1000651       | 5.5L         | 189              | 510x300x925             | 2.8kW           | 24.0           | 1060x620x440               | 3             | 3/4" BSP                 |
| Mini Shuttle Brewer 5.6 | 1000655       | 5.5L         | 189              | 510x300x690             | 5.5kW           | 17.5           | 620x440x800                | 6             | 3/4" BSP                 |
| Mini Shuttle Brewer 2.8 | 1000656       | 5.5L         | 189              | 510x300x690             | 2.8kW           | 17.5           | 620x440x800                | 6             | 3/4" BSP                 |
| Shuttle 6.0L            | 1700174       |              |                  | 420x245x570             |                 | 7.0            | 640x310x440                | 16            |                          |